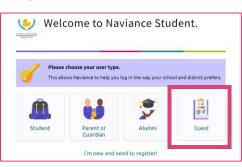

#### **Guest Access**

- 1. Navigate to your school's Naviance student website at https://student.naviance.com/wkh.
- 2. Select **Guest** on the login page to view tools/features available to guests.